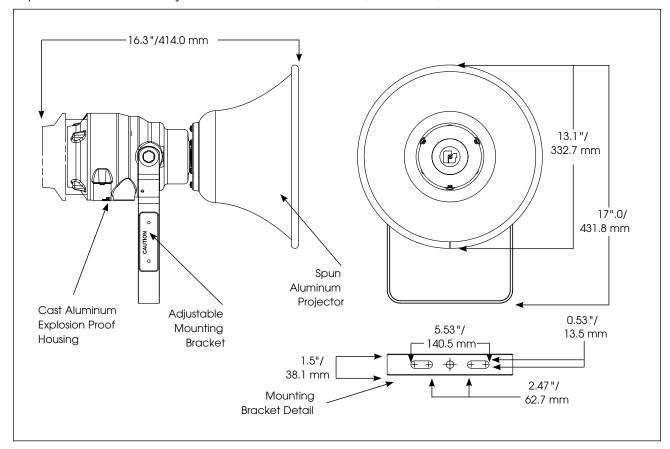

## S P E C I F I C A T I O N S

| Operating Temperature:          | -67°F to 151°F       | -55°C to 66°C     |
|---------------------------------|----------------------|-------------------|
| Net Weight:<br>Shipping Weight: | 15.4 lbs<br>22.8 lbs | 7.0 kg<br>10.3 kg |
| Height:                         | 17.0"                | 431.8 mm          |
| Width:                          | 13.1 "               | 332.7 mm          |
| Depth:                          | 16.3"                | 414.0 mm          |
|                                 |                      |                   |